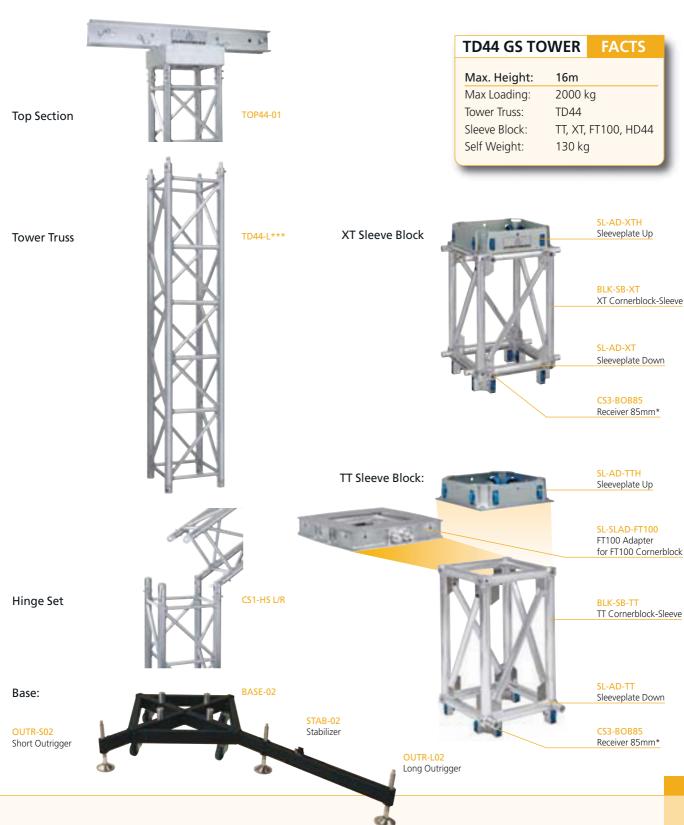

#### **TOP SECTION:**

A new multifunctional top part for use of manual chain hoist as well as motorized hoist has been redesigned and built stronger.

#### **TOWER TRUSS:**

TD44 Tower Truss is a square 40cm heavy duty truss with one on side integrated horizontal bracing for safe and easy climbing.

Naturally this TD44 Truss has been made according DIN 4113 and approved by TuV.

#### **HINGE SET:**

A strong, safe and cost effective solution to erect the TD44 Tower.

The hinge sets are 100mm long. Those half connectors with a hinge fork allow a very high vertical load. 4 Hinge sets (2 left and 2 right) are required per tower.

### **SLEEVE BLOCK:**

Standard sized XT and TT corner blocks with usage of 2 bolted sleeve plates guarantees a perfect geometric rig.

These blocks make it possible to fit the TT / XT / FT100 Truss to all four sides by using bolted receivers.

The upper sleeve plate is equipped with an integrated hanging point.

The standard HD/FD44 sleeve blocks have predestined welded receivers on 3 sides.

#### BASE:

Steel Base on wheels available with short outriggers and long outriggers in combination with stabilizer bars.