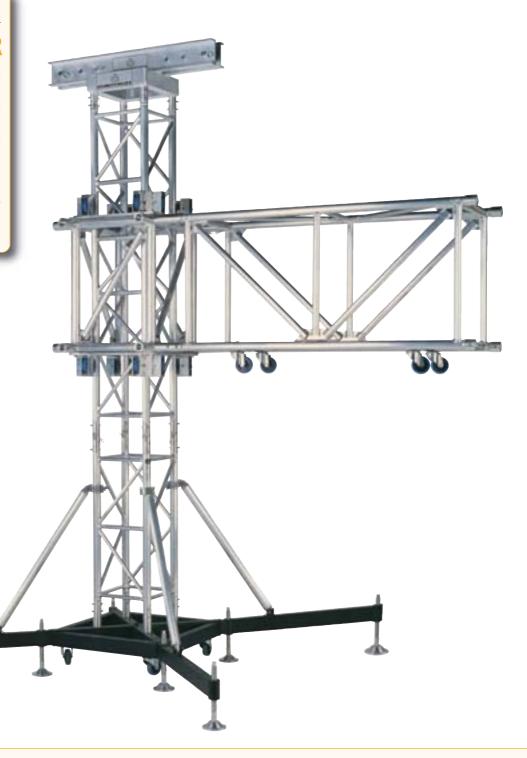

# **TD44 GROUND SUPPORT TOWER**

The heavy duty 40cm Tower for ground supported TT, XT, FT and Roofs

## **TD44 GS TOWER**

The TD44 Tower makes for an excellent vertical truss that allows the safe, quick lifting of regularly loaded horizontal HD/ FD44, FT, XT and TT Truss Rig and Roofs to their service height.

#### BASE:

Steel Base on wheels available with short outriggers and long outriggers in combination with stabilizer bars.